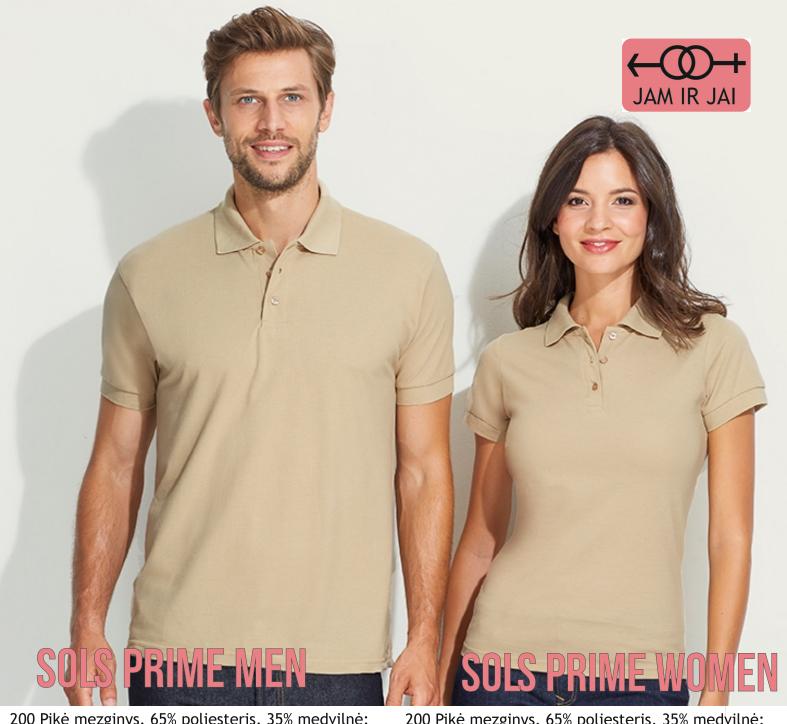

200 Pikė mezginys. 65% poliesteris, 35% medvilnė; lastikinio pynimo apykaklė ir rankogaliai; pakietinta apykaklė;

Stilius: klasikinis.

prakirptė su 3 audinio spalvos sagomis; sutvirtintos pečių siūlės; kirpta ir siūta; papildoma saga prie vidinės siūlės. Dydžiai: S-M-L-XL-XXL-3XL-4XL-5XL

Stilius: klasikinis ir moteriškas. prakirptė su 3 audinio spalvos sagomis; sutvirtintos pečių siūlės; kirpta ir siūta; papildoma saga prie vidinės siūlės.

Dydžiai: S-M-L-XL-XXL

272T 264T 319T 241T 200T 712T 115T