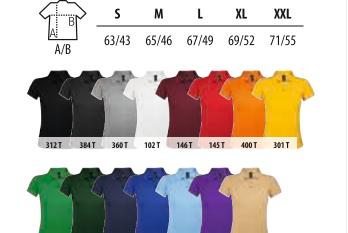

200 Pikė mezginys. 65% poliesteris, 35% medvilnė; lastikinio pynimo apykaklė ir rankogaliai; pakietinta apykaklė;

Stilius: klasikinis.

prakirptė su 3 audinio spalvos sagomis; sutvirtintos pečių siūlės; kirpta ir siūta; papildoma saga prie vidinės siūlės. Dydžiai: S-M-L-XL-XXL-3XL-4XL-5XL

 S
 M
 L
 XL
 XXL
 3XL
 4XL
 5XL

 70/50
 72/53
 74/56
 76/59
 79/62
 82/65
 84/68
 86/71

312T 384T 360T 102T 146T 145T 400T 301T

200 Pikė mezginys. 65% poliesteris, 35% medvilnė; lastikinio pynimo apykaklė ir rankogaliai; pakietinta apykaklė;

Stilius: klasikinis ir moteriškas. prakirptė su 3 audinio spalvos sagomis; sutvirtintos pečių siūlės; kirpta ir siūta; papildoma saga prie vidinės siūlės.

Dydžiai: S-M-L-XL-XXL

272T 264T 319T 241T 200T 712T 115T