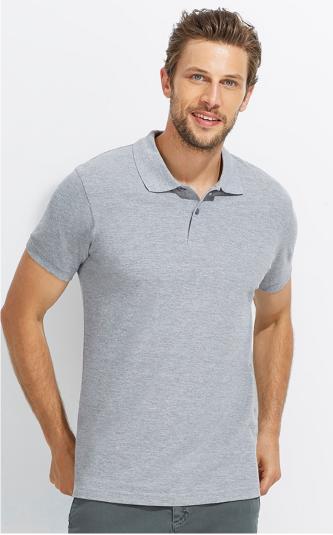

## **SOLS PERFECT MEN**

180 Pikė. 100% šukuotinė medvilnė;

1 x 1 pynimo apykaklė ir rankogaliai; pakietinta apykaklė. Stilius: kasdieninis.

prakirptė su 2 audinio spalvos sagomis; papildoma saga viduje ties siūle; dvigubos siūlės apačioje; kirpta ir siūta. Dydžiai: S-M-L-XL-XXL--3XL