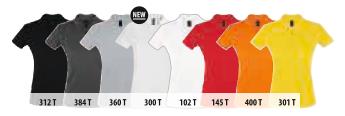

## **SOLS PERFECT WOMEN**

180 Pikė, 100% šukuotinė medvilnė;

1 x 1 pynimo apykaklė ir rankogaliai; pakietinta apykaklė.

Stilius: kasdieninis.

prakirptė su 2 audinio spalvos sagomis; papildoma saga viduje ties siūle; dvigubos siūlės apačioje; kirpta ir siūta prigludusio kirpimo.

Dydžiai: S-M-L-XL-XXL



## 15 SPALVU





## **SOLS PERFECT MEN**

180 Pikė. 100% šukuotinė medvilnė;

1 x 1 pynimo apykaklė ir rankogaliai; pakietinta apykaklė. Stilius: kasdieninis.

prakirptė su 2 audinio spalvos sagomis; papildoma saga viduje ties siūle; dvigubos siūlės apačioje; kirpta ir siūta. Dydžiai: S-M-L-XL-XXL--3XL



M XL XXL 3XL 70/49 72/52 74/55 76/58 79/61 82/64

## 15 SPALVŲ