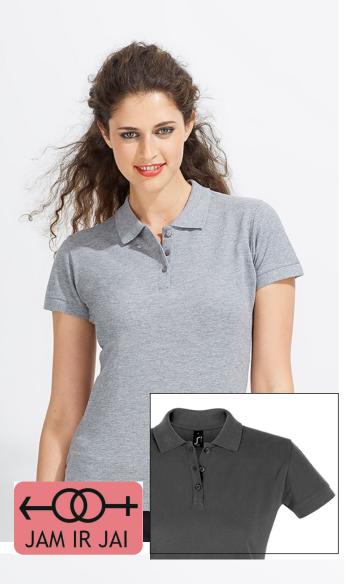

## **SOLS PERFECT WOMEN**

180 Pikė, 100% šukuotinė medvilnė;

1 x 1 pynimo apykaklė ir rankogaliai; pakietinta apykaklė.

Stilius: kasdieninis.

prakirptė su 2 audinio spalvos sagomis; papildoma saga viduje ties siūle; dvigubos siūlės apačioje; kirpta ir siūta prigludusio kirpimo.

Dydžiai: S-M-L-XL-XXL