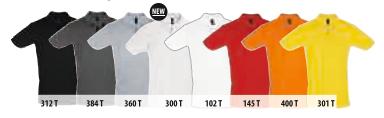

## **SOLS PERFECT WOMEN**

180 Pikė, 100% šukuotinė medvilnė;

1 x 1 pynimo apykaklė ir rankogaliai; pakietinta apykaklė.

Stilius: kasdieninis.

prakirptė su 2 audinio spalvos sagomis; papildoma saga viduje ties siūle; dvigubos siūlės apačioje; kirpta ir siūta prigludusio kirpimo.

Dydžiai: S-M-L-XL-XXL



## 15 SPALVU





## **SOLS PERFECT MEN**

180 Pikė. 100% šukuotinė medvilnė;

1 x 1 pynimo apykaklė ir rankogaliai; pakietinta apykaklė. Stilius: kasdieninis.

prakirptė su 2 audinio spalvos sagomis; papildoma saga viduje ties siūle; dvigubos siūlės apačioje; kirpta ir siūta. Dydžiai: S-M-L-XL-XXL--3XL



M XL XXL 3XL 70/49 72/52 74/55 76/58 79/61 82/64

## 15 SPALVŲ