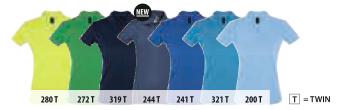

## **SOLS PERFECT WOMEN**

180 Pikė, 100% šukuotinė medvilnė;

1 x 1 pynimo apykaklė ir rankogaliai; pakietinta apykaklė.

Stilius: kasdieninis.

prakirptė su 2 audinio spalvos sagomis; papildoma saga viduje ties siūle; dvigubos siūlės apačioje; kirpta ir siūta prigludusio kirpimo.

Dydžiai: S-M-L-XL-XXL



## 15 SPALVU





## **SOLS PERFECT MEN**

180 Pikė. 100% šukuotinė medvilnė;

1 x 1 pynimo apykaklė ir rankogaliai; pakietinta apykaklė. Stilius: kasdieninis.

prakirptė su 2 audinio spalvos sagomis; papildoma saga viduje ties siūle; dvigubos siūlės apačioje; kirpta ir siūta. Dydžiai: S-M-L-XL-XXL--3XL



M XL XXL 3XL 70/49 72/52 74/55 76/58 79/61 82/64

## 15 SPALVŲ