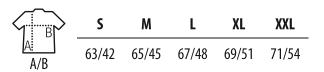

## **SOLS PERFECT WOMEN**

180 Pikė, 100% šukuotinė medvilnė;

1 x 1 pynimo apykaklė ir rankogaliai; pakietinta apykaklė.

Stilius: kasdieninis.

prakirptė su 2 audinio spalvos sagomis; papildoma saga viduje ties siūle; dvigubos siūlės apačioje; kirpta ir siūta prigludusio kirpimo.

Dydžiai: S-M-L-XL-XXL



## 15 SPALVU





## **SOLS PERFECT MEN**

180 Pikė. 100% šukuotinė medvilnė;

1 x 1 pynimo apykaklė ir rankogaliai; pakietinta apykaklė. Stilius: kasdieninis.

prakirptė su 2 audinio spalvos sagomis; papildoma saga viduje ties siūle; dvigubos siūlės apačioje; kirpta ir siūta. Dydžiai: S-M-L-XL-XXL--3XL



M XL XXL 3XL 70/49 72/52 74/55 76/58 79/61 82/64

## 15 SPALVŲ