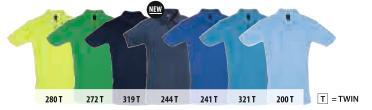

## **SOLS PERFECT WOMEN**

180 Pikė, 100% šukuotinė medvilnė;

1 x 1 pynimo apykaklė ir rankogaliai; pakietinta apykaklė.

Stilius: kasdieninis.

prakirptė su 2 audinio spalvos sagomis; papildoma saga viduje ties siūle; dvigubos siūlės apačioje; kirpta ir siūta prigludusio kirpimo.

Dydžiai: S-M-L-XL-XXL



## 15 SPALVU





## **SOLS PERFECT MEN**

180 Pikė. 100% šukuotinė medvilnė;

1 x 1 pynimo apykaklė ir rankogaliai; pakietinta apykaklė. Stilius: kasdieninis.

prakirptė su 2 audinio spalvos sagomis; papildoma saga viduje ties siūle; dvigubos siūlės apačioje; kirpta ir siūta. Dydžiai: S-M-L-XL-XXL--3XL



M XL XXL 3XL 70/49 72/52 74/55 76/58 79/61 82/64

## 15 SPALVŲ